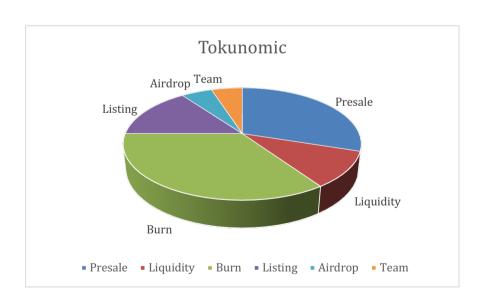

#### 3. Tokenomics

Name: TOKUDA

Symbol: TKD

• Total supply: 90,000,000,000

• Pre-sale 30%: 27,000,000,000

• Liquidity 10.42%: 9,375,000,000

• Burn 34.58%: 31,125,000,000

• Listing 15%: 13,500,000,000

• Airdrop 5%: 4,500,000,000

• Team 5%: 4,500,000,000

**+ Token Address:** 0xD79bc26c424bcB52eEc2708d224868c1499422C8